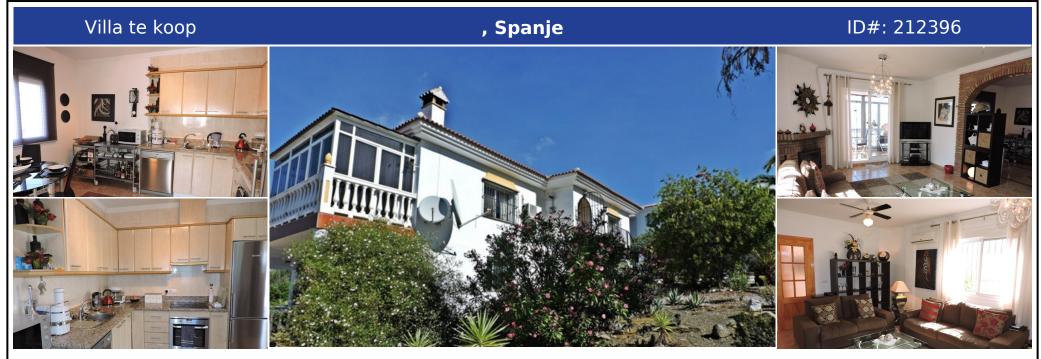

## **Beschrijving:**

A really lovely detached villa located in the village of Puente don Manuel, only 20 minutes to the coast and just under an hour to Málaga Airport. This delightful property of 123m<sup>2</sup> (with 123m<sup>2</sup> garage) has amazing views over the valley and of the mountains and comprises the following accommodation: fully-fitted kitchen, 3 double bedrooms (2 with fitted wardrobes, 2 with air conditioning, and the master bedroom suite with en-suite shower room...