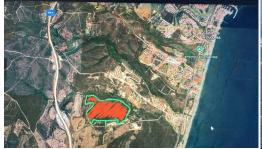

## Beschrijving:

An exceptional estate for sale in Martagina, Manilva, located just minutes from Sotogrande. This large plot boasts a prime location with sweeping views of the Mediterranean Sea. Set on a spacious plot, this property is ideally suited for large-scale educational, healthcare, sports, leisure, and other developments—an outstanding investment opportunity in a highly desirable area brimming with potential. Strategically positioned near Sotogrande...

• Slaapkamers: 0 | • Badkamers: 0 | • Grond: 336,431 m<sup>2</sup> |

€10,200,000