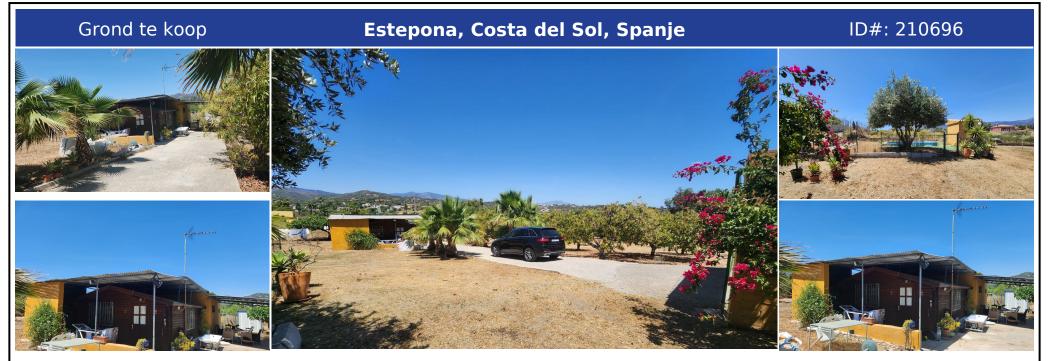

## **Beschrijving:**

MAGNIFICENT RUSTIC PLOT OF 3,161 M<sup>2</sup> WITH A HOUSE BUILT IN 2001, LOCATED IN A PRIVILEGED NATURAL ENVIRONMENT NEAR ESTEPONA EL PADRON The property includes a 123 m<sup>2</sup> house, designed to provide comfort amidst nature. Surrounded by a wide variety of tropical and subtropical fruit trees, the land features species such as mango, avocado, lemon, orange trees, and others, creating a lush, vibrant setting. Additionally, it benefits from a private wel...