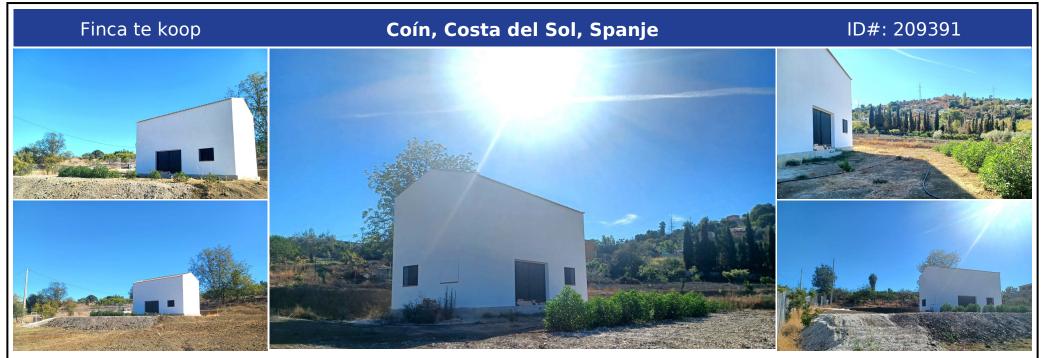

## **Beschrijving:**

Rustic property for sale with a 60 square meter tool warehouse, ideal for those looking for a quiet environment and a rural life project. The construction has a newly built double-height ceiling and all inspections approved in April 2024, guaranteeing maximum safety and quality. The plot, completely flat and fenced, covers 5,200 square meters and houses 20 trees including orange and olive trees. In addition, it has electricity and town water,...