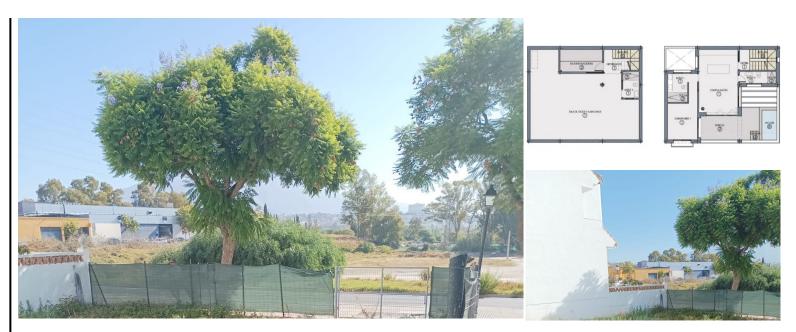

## Beschrijving:

OPPORTUNITY, Plot in an exceptional situation. The plot is qualified as buildable, the construction of the following is allowed: Single-family housing Multi-family housing Compatible uses: Commercial premises It has a building license for the construction of a single-family house and a commercial premises, the architecture project and the license are also delivered. The project can be modified or completely changed. The location is unbeatable ...

• Slaapkamers: 0 | • Badkamers: 0 | • Grond: 245 m<sup>2</sup> |

Algemeen: Dicht bij winkels, Staat uitstekend, Urbanisatie

€440,000

•immomarbel.com •Phone: 34.609.708.906