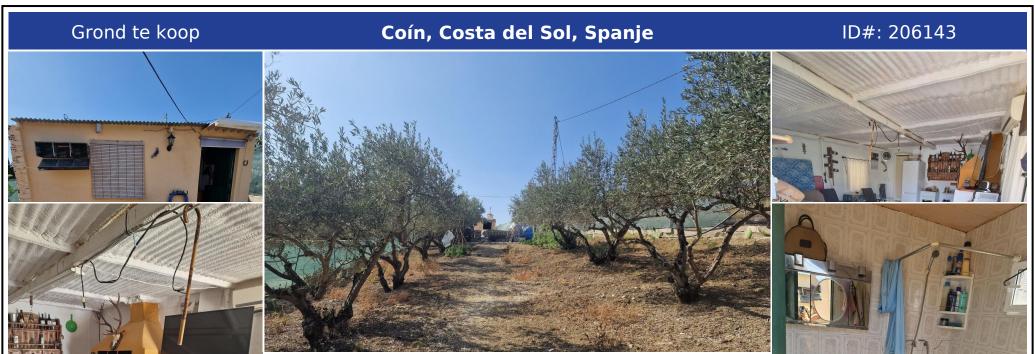

## Beschrijving:

I present to you this enormous Rustic property, with an approximate area of thirty-seven areas and fifty centiares, it has a triangular shape. This plot has its own access via the gutter lane. open with quite a few possibilities, it has a small house that is used for Apero or to spend an afternoon and prepare a good barbecue, further ahead we find the construction of a large house still unfinished, so that the interested person can finis...