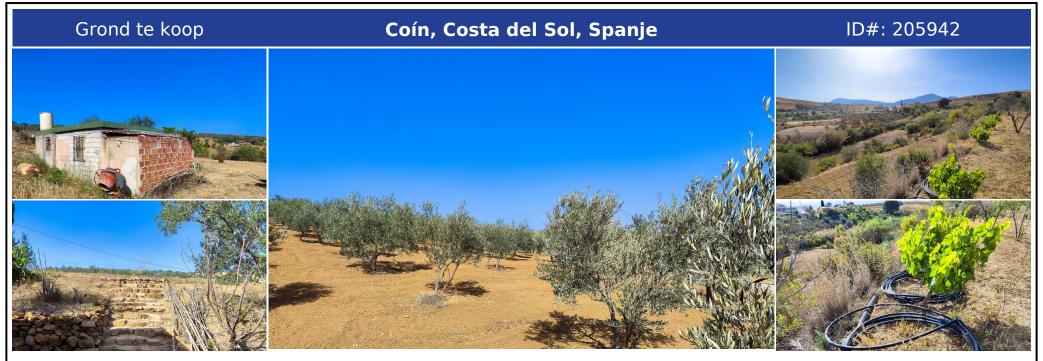

## **Beschrijving:**

Plot: La Jara Undeveloped land for sale in the area of La Jara, Coín. 13500 m<sup>2</sup> of agricultural use, has approximately rectangular shape of 150x88 meters, with wide front access road. RURAL LAND According to the General Plan of Coín (1998) the plot is classified as non-developable agricultural land for livestock -SNU (AG)-. POSSIBILITY OF BUILDING It has a tool room of 20 m<sup>2</sup>, and there is also the possibility of building a house of 65m<sup>2</sup>....