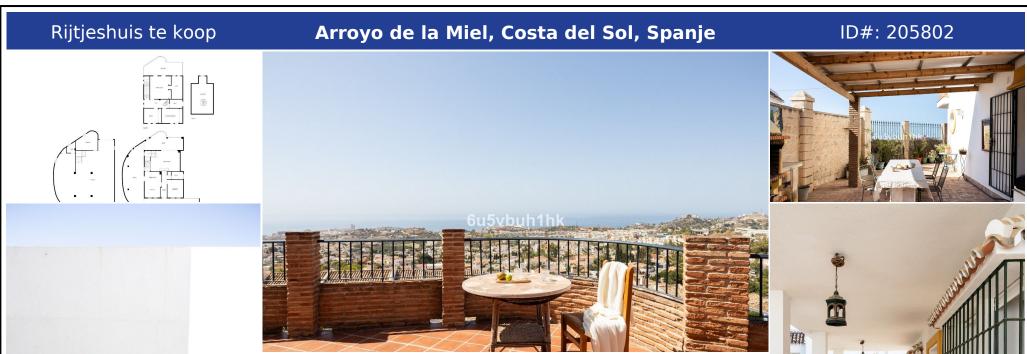

## Beschrijving:

This chalet features 5 bedrooms, 4 bathrooms, an attic, and a large basement with space for multiple cars. It is located on a corner lot and has dual access to the property. It requires renovations, but its prime location and great potential make it an excellent opportunity either to turn it into your perfect home or for a lucrative vacation rental investment. On the -1 floor, you'll find a spacious 236 m² basement currently functioning...

• Slaapkamers: 5 | • Badkamers: 4 | • Gebouwd: 489 m<sup>2</sup> | • •view\_type: Platteland, Bergen, Panoramisch, Zee

Algemeen: BBQ area, In de buurt van het transport, Prive terras, Kelder

€499,000