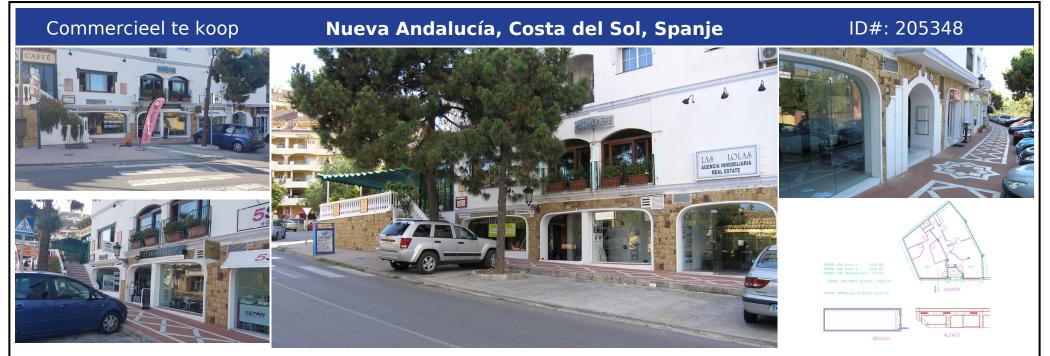

## **Beschrijving:**

Commercial premises in a very central location in Nueva Andalucía, located on a very busy street close to Centro Plaza and Puerto Banús. The property is on street level and has big shop windows to the busy street with parking spaces in front. It has 140m<sup>2</sup> in total and is divided up into two spaces. One of 80m2 and the other one of 60m2. There a 2 good paying tenants and the actual rental income is 2.200 Euros per month, so the ROI is appro...