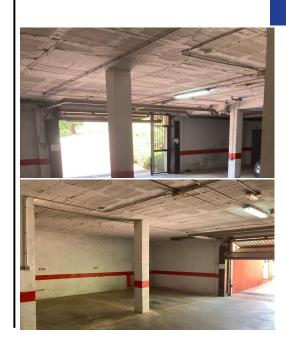

## **Beschrijving:**

Great parking space a few meters from BENALMADENA PUEBLO In the gated community EL VIÑAZO, with video surveillance, elevator, main door with remote control, this space is perfect for storing a large car or a smaller one with a motorcycle. Access to the garage is through an automatic gate and the exit is through another door. Measures: 3.15m wide 2.83m height 2.91m width between columns Fantastic opportunity, do not hesitate to ask us about ...