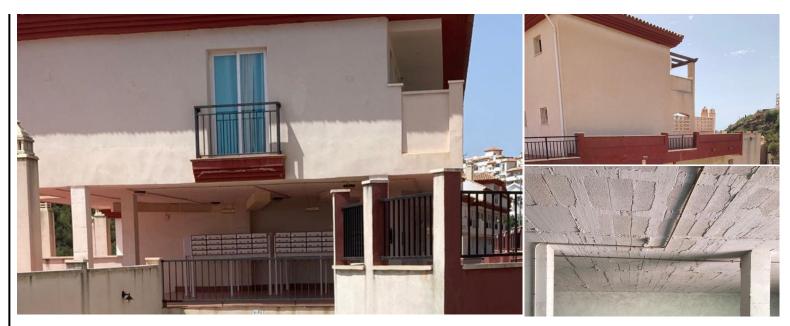

## **Beschrijving:**

Great parking space a few meters from BENALMADENA PUEBLO In the gated community EL VIÑAZO, with video surveillance, elevator, main door with remote control, this space is perfect for storing a large car or a smaller one with a motorcycle. Access to the garage is through an automatic gate and the exit is through another door. Measures: 3.15m wide 2.83m height 2.91m width between columns Fantastic opportunity, do not hesitate to ask us about ...