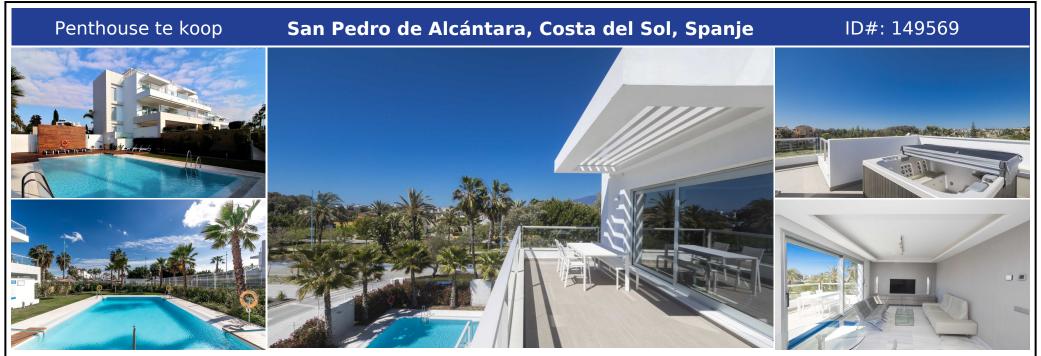

## **Beschrijving:**

This south facing, luxurious penthouse is situated only 100 meters from San Pedro beach and its beach promenade leading to Puerto Banus and Marbella. An excellent location, only 5 minutes' drive to Puerto Banus and less than 10 minutes to the centre of Marbella. It is a rare opportunity to find a property within walking distance to all type of facilities, such as the beach, schools, San Pedro town centre with typical Spanish restaurants, ...

• Slaapkamers: 3 | • Badkamers: 2 | • Gebouwd: 123 m<sup>2</sup> | • Terras: 93 m<sup>2</sup> |