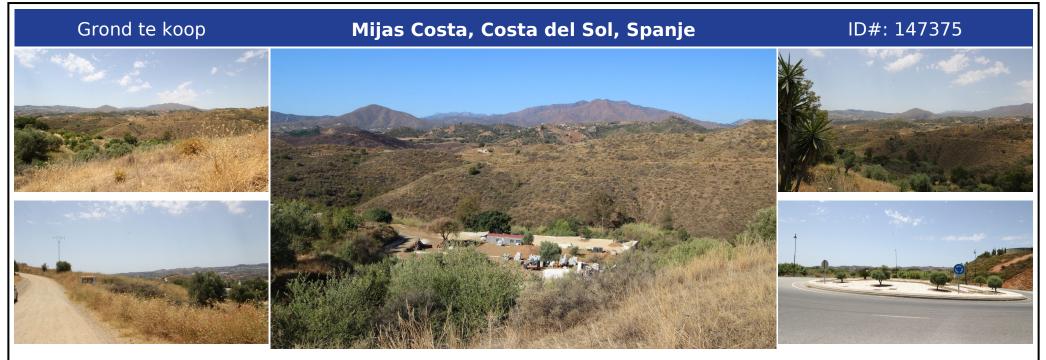

## **Beschrijving:**

OPPORTUNITY !! Flamenco Hill - Mijas Golf Dry farming farm, slope at the entrance, with two flat areas towards the Pilones stream. Surrounded by scattered farmhouses. Ideal as a recreational farm or dry farming. Allowed to build a 25 m2 tool shed. Recreational farm very close to the coast and Fuengirola. There are neighbors who have their houses as permanent homes due to the proximity to all services. Located in a good area with access to p...