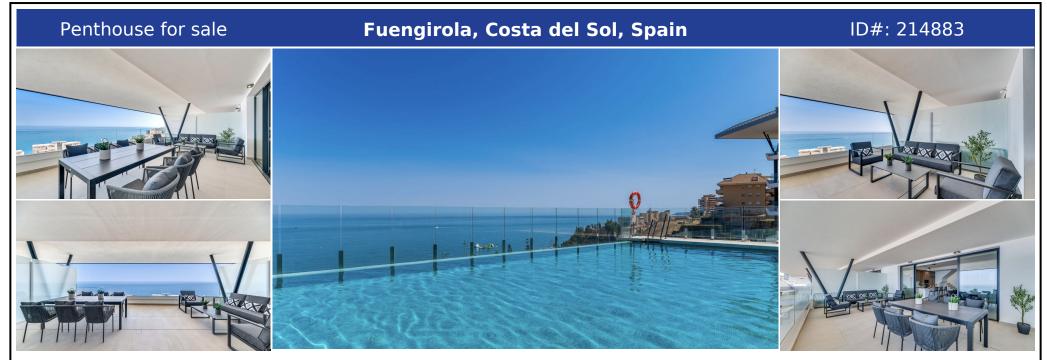

## **Description:**

BRAND NEW DUPLEX with panoramic sea views. Recently built, with LUXURY qualities, SOUTH orientation. Fully equipped kitchen open to the living room, 2 terraces facing the sea. 2 of the bedrooms with bathroom en suite and access to the upper terrace with sea views. Fitted wardrobes and dressing room. Air conditioning with Airzone system and home automation. Includes 2 parking spaces and storage room. The community has a magnificent infinity p...

• Bedrooms: 3 | • Bathrooms: 3 | • Built: 201 m<sup>2</sup> | • Terrace: 50 m<sup>2</sup> | • Orientation: South | • View type: Sea

**General:** Air Conditioning, Alarm system, Close to port, Close To Sea, Close to shops, Condition Excellent, Covered terrace, Electric Blinds, Entry phone, Fitted Wardrobes, Fully equipped kitchen, Furnished (No), Garden (Shared), Lift, Near transport, Parking private, Pool Communal, Security 24/24