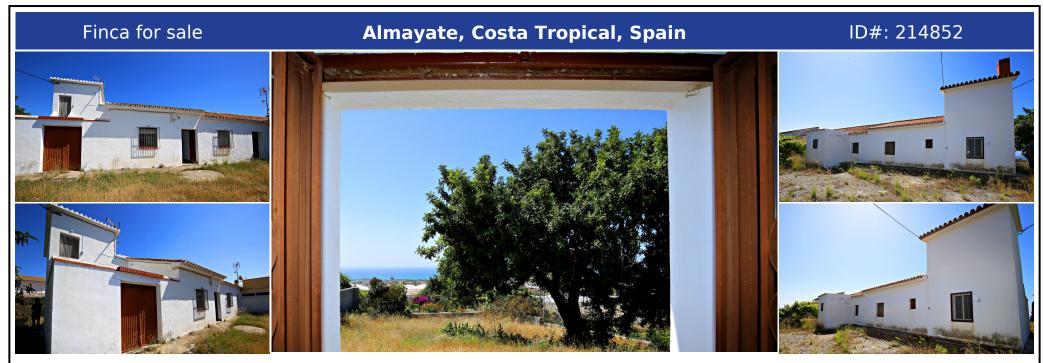

## **Description:**

The coast of Almayate with its authentic beach bars surrounded by reeds is probably the only remaining natural oasis on the Costa del Sol... and it is located only about one kilometer away from this 130m2 finca with a plot of 6.900m2 - sea view included. With a little imagination and love, this quaint property can be turned into a true pearl. The large, west-facing plot could, for example, be designed as a park with natural pond or planted wit...

• Bedrooms: 3 | • Bathrooms: 2 | • Built:  $130 \text{ m}^2$  | • Orientation: South | • View type: Sea

**General:** Close To Schools, Close to shops, Garden (Private), Parking open, Private terrace, Renovation Required