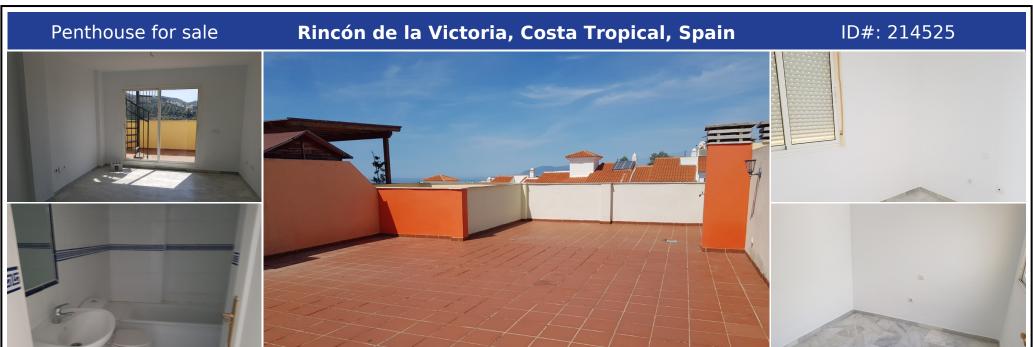

## **Description:**

Penthouse with Stunning Sea and Mountain views and a 10 minute walk to the beach - Open to offers This bank owned penthouse is located in the heart of the Anoreta Resort of Rincon de la Victoria and is an ideal residence or holiday home. Situated on the top floor of this 3 storey building the penthouse is distributed over 2 levels, with the main living area on the lower level and a stunning roof top solarium which provides another outside li...

• Bedrooms: 3 | • Bathrooms: 2 | • Built: 101 m² | • Orientation: East | • View type: Garden, Mountain, Panoramic, Sea

**General:** Alarm system, Bargain, Close To Sea, Close to shops, Close To Town, Condition Good, Covered terrace, Electricity, Entry phone, Fitted Wardrobes, Furnished (No), Garden (Shared), Gated Complex, Kitchen Partially Fitted, Lift, Near transport, Parking street, Pool Communal, Pre Installed A/C