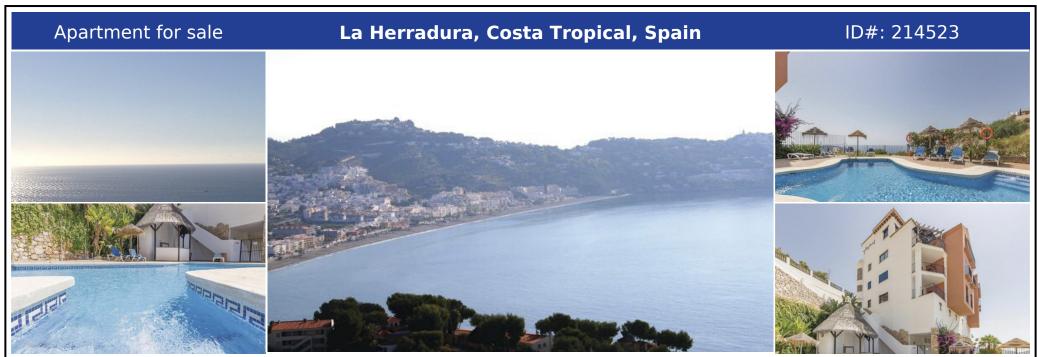

## **Description:**

INVESTMENT in the upper part of La Herradura - very close to the Cerro Gordo natural park. Only 10 minutes from the beach and the city center. This apartment has a south-east orientation with spectacular sea views up to "Punta de la Mona" and even Motril. The urbanization is very quiet and sunny, with communal swimming pool, tennis courts and small garden. The apartment is composed of: 2 bedrooms with wardrobe, 2 bathrooms. Living-...

• Bedrooms: 2 | • Bathrooms: 2 | • Built: 94 m<sup>2</sup> | • Orientation: Southeast | • View type: Mountain, Panoramic, Sea

**General:** Air Conditioning, Cheap, Close To Sea, Condition Excellent, Electricity, Entry phone, Fitted Wardrobes, Fully equipped kitchen, Furnished (partially), Garden (Shared), Lift, Parking private, Parking underground, Pool Communal, Private terrace, Satellite TV, Urbanisation