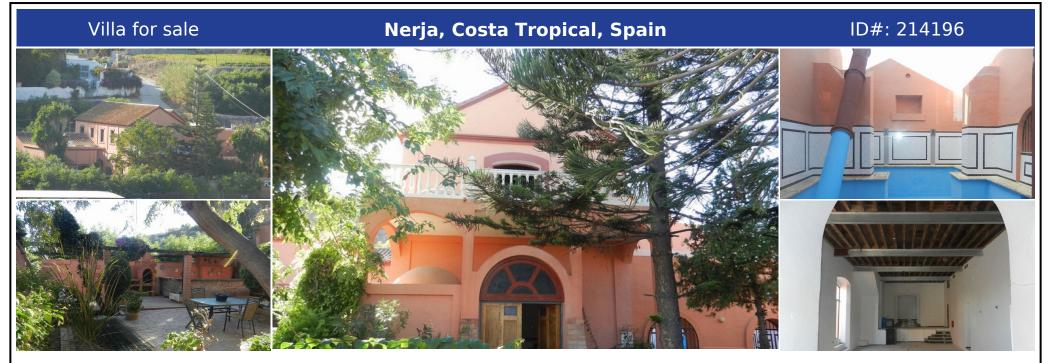

## **Description:**

A rare opportunity to buy a piece of Nerja´s history with approaching 1,000m2 of accommodation and terracing "The Mill" is one of Nerja´s most historic buildings, previously a power station and mill serving the area. Situated towards the end of the Higueron Valley and Rio Chillar on a plot of 1,000m2 is in the country yet less than a 5 minutes drive to the centre of Nerja. The property is of immense proportions and there is real ...

• Bedrooms: 3 | • Bathrooms: 2 | • Built: 500 m<sup>2</sup> | • Orientation: South | • View type: Countryside, Courtyard, Garden, Pool

General: Close To Sea, Close To Town, Electricity, Fireplace, Garden (Private), Gated Complex, Parking private, Pool Private, Private terrace, Renovation Required