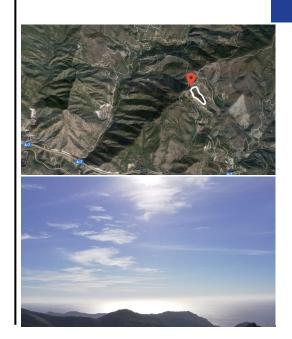

## **Description:**

Magnificent residential plot with panoramic views of the Mediterranean Sea and surrounding mountains. Just 2 kms from the beaches, views of the Rio De La Miel and the coast. Perfect plot of land to build a house, a bed & breakfast or even a small hotel. All roads leading to this plot of land are in excellent condition, mostly paved and some gravel roads but easily accessible with any vehicle.

• Bedrooms: 0 | • Bathrooms: 0 | • Plot: 14,423 m<sup>2</sup> | • Orientation: South | • View type: Countryside, Mountain, Panoramic, Sea

General: Close To Sea

€200,000

•immomarbel.com •Phone: 34.609.708.906