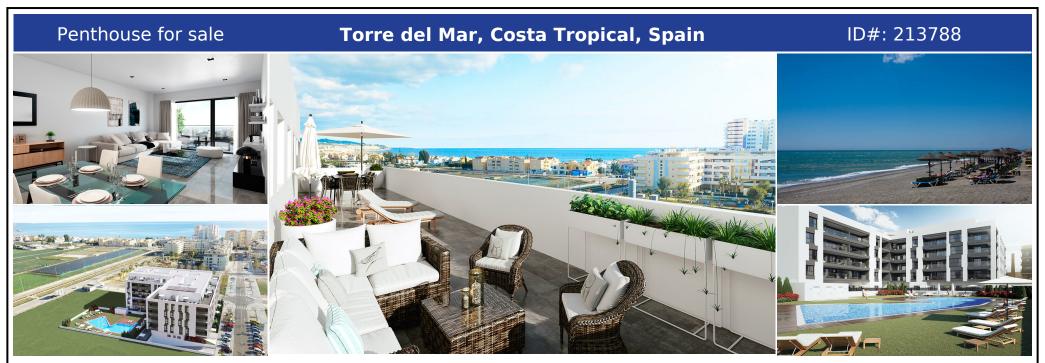

## **Description:**

Residencial Parque del Mar is a residential complex of 2, 3 and 5 bedrooms in Torre del Mar, just 400 meters from the beach, overlooking the sea and the mountains with beautiful common areas of gardens and an impressive beach-like pool 160 m2. The design of the houses transmits elegance and comfort. The houses are spacious and bright, all have beautiful terraces, kitchens furnished with appliances and fitted wardrobes. Torre del Mar is loc...

• Bedrooms: 3 | • Bathrooms: 2 | • Built: 115 m<sup>2</sup> | • Terrace: 112 m<sup>2</sup> | • Orientation: East | • View type: Mountain, Panoramic, Sea

**General:** Air Conditioning, Central Heating, Close to port, Close to shops, Electricity, Entry phone, Fitted Wardrobes, Fully equipped kitchen, Furnished (No), Garden (Shared), Gated Complex, Lift, Near transport, Pool Communal, Private terrace, Suburban, Telephone