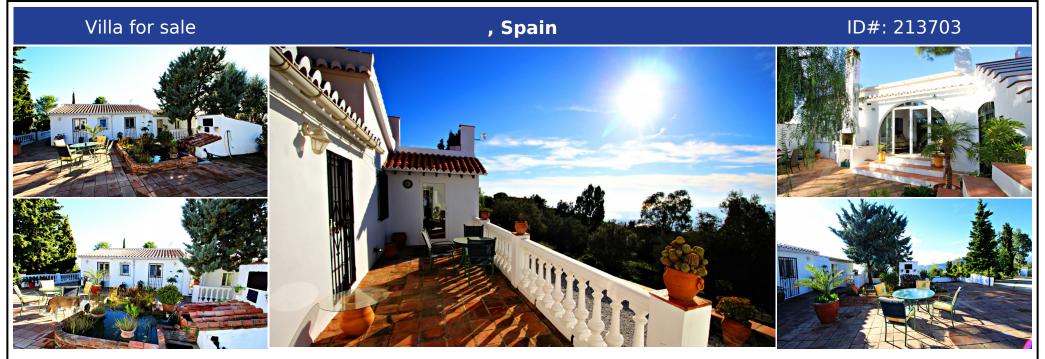

## **Description:**

Little House on the Prairie - on the Costa del Sol... and on top of that a unique opportunity to run a successful equestrian farm on the sunny side of life. The key data of the paradise in Sayalonga: 260m2 built area on a plot of 17.000m2. The main house, a detached villa, consists of a large living/dining room with fireplace, another living room, a fully equipped kitchen, four bedrooms and three bathrooms (one en-suite at the master bedroom)....

• Bedrooms: 5 | • Bathrooms: 4 | • Built: 260 m<sup>2</sup> | • Orientation: South | • View type: Sea

**General:** Air Conditioning, Close to port, Close To Sea, Close to shops, Condition Good, Double glass, Fitted Wardrobes, Garden (Shared), Kitchen Partially Fitted, Parking More Than One, Parking open, Pool Communal, Private terrace, Satellite TV