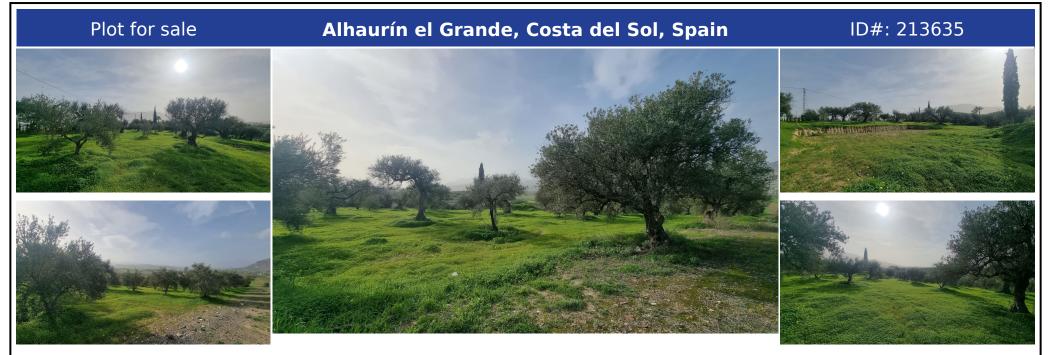

## **Description:**

This excellent 11,530m<sup>2</sup> rustic plot is in a privileged area with paved access and set in a peaceful and natural environment. The land is connected to the municipal water supply and has electricity connections, making it ready for use. The plot is fully fenced and features around 300 olive trees, providing a great opportunity for both agricultural use and for those who wish to enjoy the tranquillity of the countryside. Additionally, it has a...