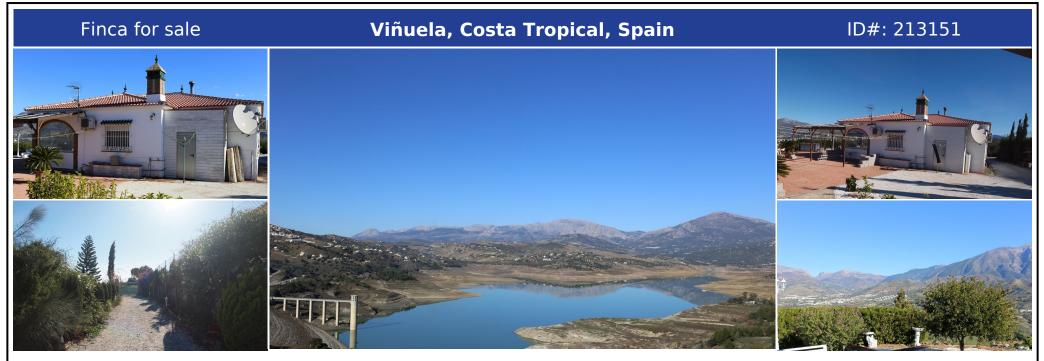

## **Description:**

Nice house in la Viñuela. The property has spectacular and unic panoramic views of the lake of Viñuela. The property has a total area of 6000 m2 and in which this built the house of 144 m2. The house has a large living room and dining room with fireplace and exit to the private terrace, a wide and equipped kitchen with plenty of space for storage, three bedrooms and two bathrooms, one en-suite to the master bedroom. The property also feature...

• Bedrooms: 3 | • Bathrooms: 2 | • Built: 144 m<sup>2</sup> | • Orientation: Northeast |

**General:** Air Conditioning, Close to golf, Close To Schools, Condition Good, Covered terrace, Electricity, Fireplace, Fitted Wardrobes, Fully equipped kitchen, Furnished (No), Garden (Private), Gated Complex, Mountain Pueblo, Parking private, Private terrace, Satellite TV