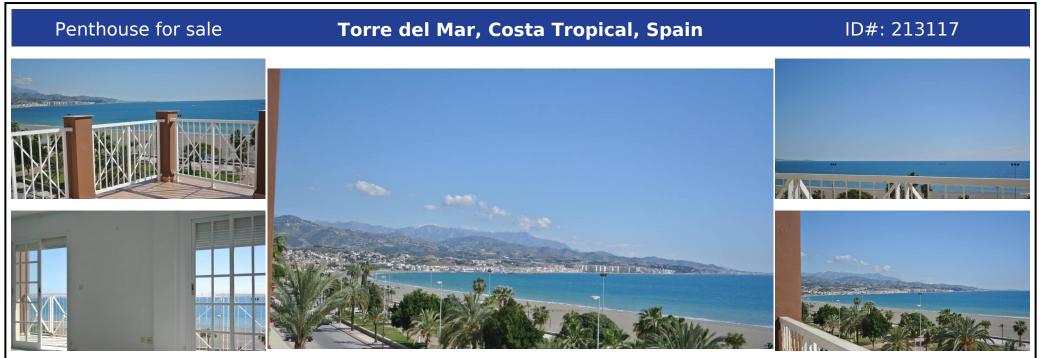

## **Description:**

LARGE FRONT LINE BEACH FRONT APARTMENT WITH UNINTERRUPTED SEA VIEWS. Magnificent penthouse duplex, located in a well maintained building, comprising of 4 bedrooms (1 double, 3 single), fitted wardrobes, 3 bathrooms, fitted kitchen, utility room, lounge, two large terraces with spectacular sea views, storage room. Building with elevator. Unbeatable location, just a step from the beach and promenade.

• Bedrooms: 4 | • Bathrooms: 3 | • Built: 120 m<sup>2</sup> | • Terrace: 20 m<sup>2</sup> | • Orientation: South, Southeast, Southwest | • View type: Beach, Sea

General: Bargain, Beachfront, Beachside, Close to golf, Condition Good, Fully equipped kitchen, Furnished (No), Private terrace, Suburban