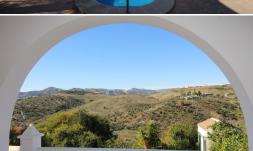

• Bedrooms: 3 | • Bathrooms: 3 | • Built: 240 m<sup>2</sup> | • Orientation: Southeast | • View type: Countryside, Garden, Mountain, Panoramic, Pool

**General:** Air Conditioning, Close to shops, Condition Good, Electricity, Fireplace, Fitted Wardrobes, Fully equipped kitchen, Furnished (partially), Garden (Private), Gated Complex, Mountain Pueblo, Near transport, Parking private, Parking street, Pool Private, Private terrace