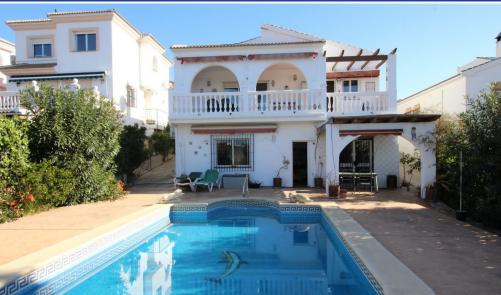

## **Description:**

Wonderful Villa in Puente don Manuel, in Alcaucin. The property has a built surface of 240 m2 on a plot of 670 m2. \_The house counts with a large living/ dining room with fireplace, the kitchen is in a good size and equipped, two bedrooms and two bathrooms, all this distributed on the main floor. The downstairs apartment has living room, kitchen, one bedroom and a bathroom. The villa has fitted wardrobes, air conditioning and fireplace. On the...

• Bedrooms: 3 | • Bathrooms: 3 | • Built: 240 m<sup>2</sup> | • Orientation: Southeast | • View type: Countryside, Garden, Mountain, Panoramic, Pool

**General:** Air Conditioning, Close to shops, Condition Good, Electricity, Fireplace, Fitted Wardrobes, Fully equipped kitchen, Furnished (partially), Garden (Private), Gated Complex, Mountain Pueblo, Near transport, Parking private, Parking street, Pool Private, Private terrace