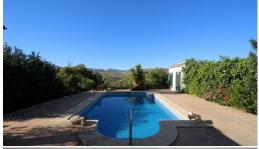

## **Description:**

Wonderful Villa in Puente don Manuel, in Alcaucin. The property has a built surface of 240 m2 on a plot of 670 m2. \_The house counts with a large living/ dining room with fireplace, the kitchen is in a good size and equipped, two bedrooms and two bathrooms, all this distributed on the main floor. The downstairs apartment has living room, kitchen, one bedroom and a bathroom. The villa has fitted wardrobes, air conditioning and fireplace. On the...

• Bedrooms: 3 | • Bathrooms: 3 | • Built: 240 m<sup>2</sup> | • Orientation: Southeast | • View type: Countryside, Garden, Mountain, Panoramic, Pool

**General:** Air Conditioning, Close to shops, Condition Good, Electricity, Fireplace, Fitted Wardrobes, Fully equipped kitchen, Furnished (partially), Garden (Private), Gated Complex, Mountain Pueblo, Near transport, Parking private, Parking street, Pool Private, Private terrace