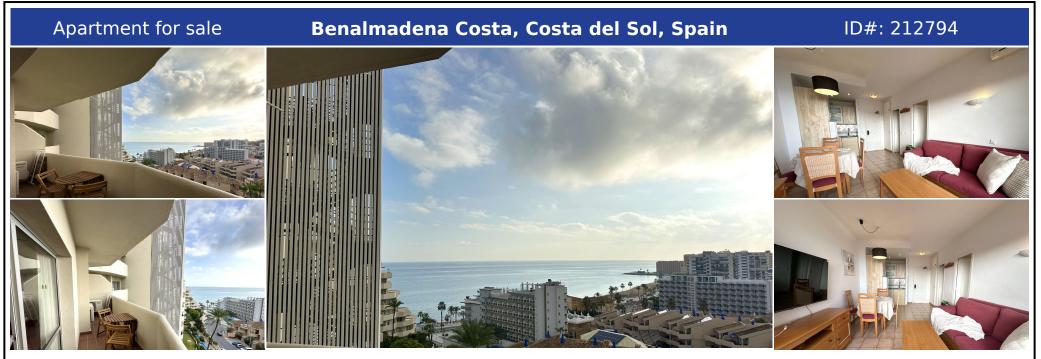

## **Description:**

Welcome to this charming apartment with stunning sea views – a perfect investment! This wonderful apartment is located in the popular Benalbeach area, just a few meters from the beach. Here you have the unbeatable combination of a fantastic location, a beautiful apartment, and great rental potential, making it an ideal investment. The apartment consists of a separate bedroom, a spacious bathroom, and a bright living room that leads out to ...

• Bedrooms: 1 | • Bathrooms: 1 | • Built: 51 m<sup>2</sup> | • Terrace: 7 m<sup>2</sup> | • Orientation: South, Southwest, West | • View type: Beach, Garden, Mountain, Sea, Street, Urban

**General:** Air Conditioning, Beachfront, Beachside, Children's Pool, Close to port, Close to shops, Cold A/C, Condition Good, Electric Blinds, Electricity, Entry phone, Fitted Wardrobes, Fully equipped kitchen, Furnished, Garden (Shared), Gated Complex, Hot A/C, Lift, Near transport, Parking communal, Parking open, Parking street,