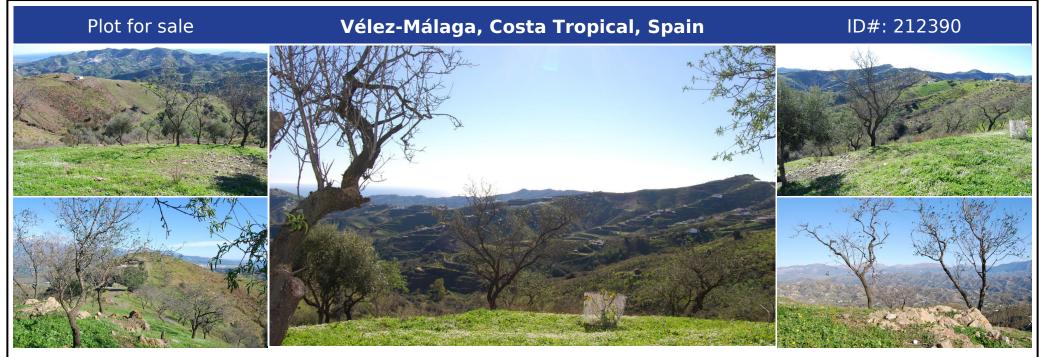

## **Description:**

Finca Iznate Finca witch 3hectares and stunning panoramic views The finca has a building on it of approx. 94m2 which is in need of renovation. The agriculture land is planted with almond trees, olive trees and grape vines. Additionally, the finca has its own water source and deposit. The views to the sea, the mountains and the countryside are panoramic and just breathtaking! The property can be reached by a good track road. Located on ap...