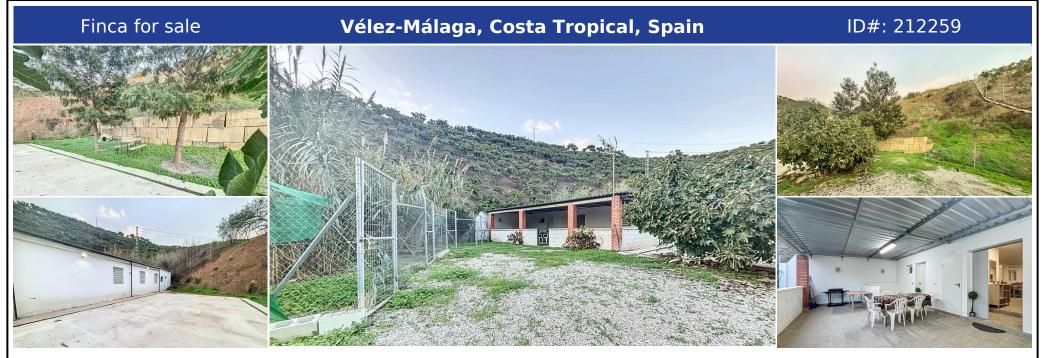

## **Description:**

At the entrance to Triana, just above Vélez-Málaga, this charming finca stretches across approximately 3,500 m2, creating an inviting oasis surrounded by a variety of fruit trees. These trees not only enhance the natural ambiance of the property but also offer the pleasure of harvesting fresh, Mediterranean fruitsperfect for those who cherish a lifestyle connected to the land. The single-story house, built with a contemporary design, feature...

• Bedrooms: 4 | • Bathrooms: 1 | • Built: 240 m<sup>2</sup> | • Orientation: Southeast | • View type: Countryside

General: Close to golf, Close to port, Close to shops, Condition Good, Garden (Private), Kitchen Partially Fitted, Parking open