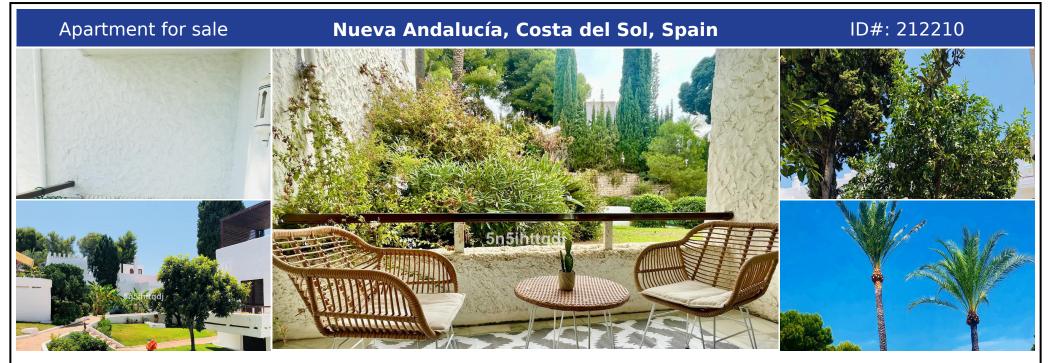

## **Description:**

This delightful one-bedroom, one-bathroom apartment sq mt can be doubled if you build out the basement. Next to Dame de Noche and minutes walk to Puerto Banus. Located in the highly sought-after area of Atalaya Rio Verde, just a short stroll from Puerto Banús, local shops, and lively bars. With a desirable southwest-facing orientation, the property enjoys abundant natural light throughout the day. Upon entering, you are welcomed into a spac...

• **Bedrooms:** 1 | • **Bathrooms:** 1 | • **Built:** 53 m<sup>2</sup> | • **Terrace:** 10 m<sup>2</sup> | • **Orientation:** East | • **View type:** Countryside, Courtyard, Garden, Mountain, Panoramic, Pool, Urban

**General:** Air Conditioning, Bargain, Cheap, Close To Schools, Close To Sea, Close to shops, Condition Good, Covered terrace, Electricity, Fitted Wardrobes, Fully equipped kitchen, Furnished, Garden (Shared), Gated Complex, Near transport, Parking communal, Pool Communal, Private terrace, Telephone