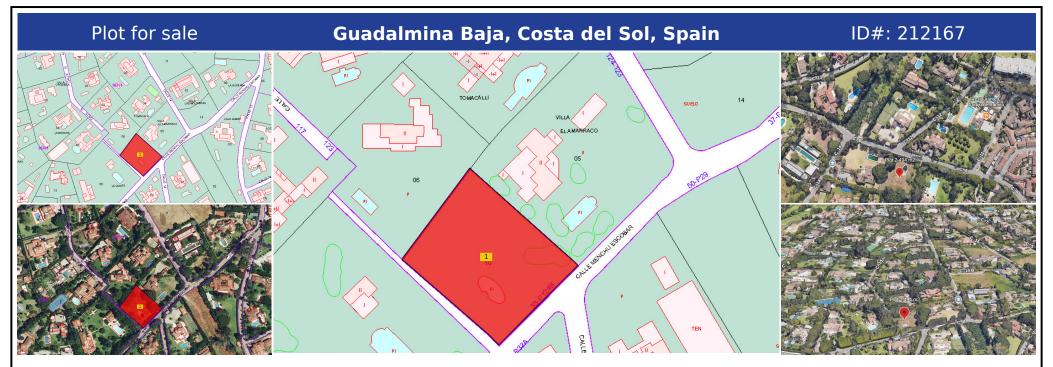

## **Description:**

This incredible 2,500 m² plot offers you the opportunity to build your dream home in one of the most sought-after areas on the Costa del Sol, just steps from the beach and the prestigious Guadalmina golf course. Allows for construction up to 700 m², giving you the possibility to design a single-family home of up to 625 m² with a maximum height of 7 meters—perfect for a one-story residence that captures natural light and scenic views. Si...

• Bedrooms: 0 | • Bathrooms: 0 | • Plot: 2,500 m<sup>2</sup> | • View type: Golf, Panoramic

**General:** Close to shops, Close To Town

€2,969,400