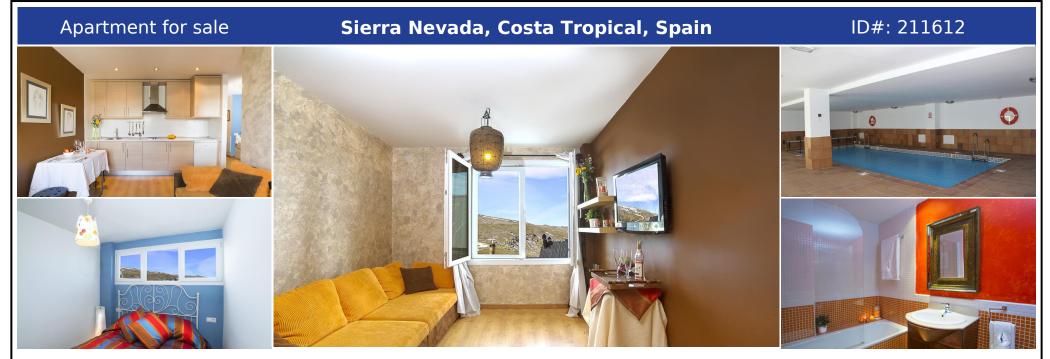

## **Description:**

Magnificentapartmentlocated in theheart of Sierra Nevada, itis at 500 metersfromtheskilift. The Property issoldfullyfurnished and there are twobedroomswithwardrobes, a bathroom and atoilet. Thepriceincluded a parking space and an a storageroom. Communalareaswithheatedpool andgym. All to enjoyyourholiday in themountainsorlive in itallyear Middle Floor Apartment, Monachil, Granada. 2 Bedrooms, 2 Bathrooms, Built 62 m<sup>2</sup>. Setting : Mountain Pue...

• Bedrooms: 2 | • Bathrooms: 2 | • Built: 62 m<sup>2</sup> | • Orientation: Southeast | • View type: Mountain

**General:** Central Heating, Close To Skiing, Condition Excellent, Electricity, Entry phone, Fitted Wardrobes, Fully equipped kitchen, Furnished, Garage, Gym, Lift, Parking covered, Parking private, Pool Communal, Pool Indoor, Sauna