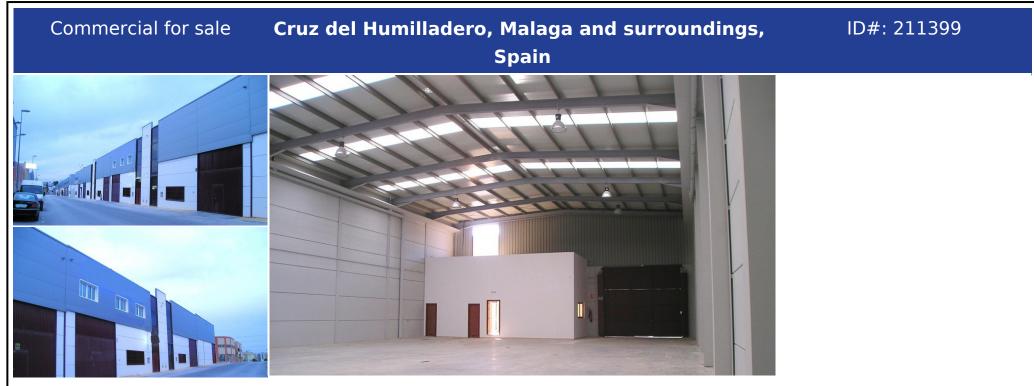

## **Description:**

Poligono Alameda, Cruz Humilladero, Málaga, ship The SHIP is sold in the POLIGONO ALAMEDA Ship for sale in the polygon Alameda with 912m2 in very good condition, distributed as follows: On floor with 602m2 with 2 bathrooms and the rest diaphanous. We will find an interpanta of 250m2 where an office of 60m2 is located with toilet and shower. Firefighting installation with tank and diesel group, BIES and prepared for sprinklers. If you want t...

• Bedrooms: 0 | • Bathrooms: 3 | • Built: 912 m<sup>2</sup> | • View type: Street

General: Close To Town, Condition Excellent, Electricity, Near transport, Telephone