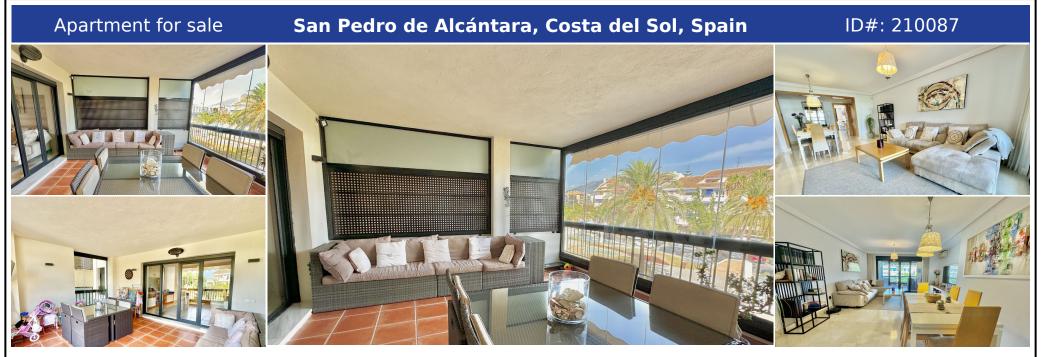

## **Description:**

IMMACULATE 3 BEDROOMS APARTMENT IN EDIFICIO CORONA, SAN PEDRO. Edificio Corona is located in the central area of Nueva Alcántara. It offers gardens, community pool, garage and storage. The apartment has 3 bedrooms, 2 bathrooms, very functional kitchen with laundry and a spacious living room with outdoor covered terrace. Very good location and with easy parking, 5 min to the beach, behind the boulevard, and the main street of San Pe...

• Bedrooms: 3 | • Bathrooms: 2 | • Built: 140 m<sup>2</sup> | • Terrace: 16 m<sup>2</sup> | • Orientation: East, South | • View type: Urban

**General:** Air Conditioning, Close To Schools, Close To Sea, Close to shops, Condition Excellent, Covered terrace, Electricity, Fitted Wardrobes, Fully equipped kitchen, Furnished (No), Garage, Garden (Shared), Gated Complex, Lift, Near transport, Parking underground, Pool Communal