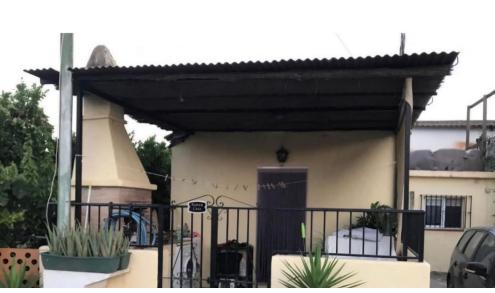

## **Description:**

A charming attached 2 bed campo property located out by the Rio Grande in Coin. This quirky little bolt hole has living room, kitchen, 2 good sized bedrooms and a large bathroom plus laundry area. Outside is a sun terrace access by a roof hatch, a covered entrance terrace with barbeque and parking space. There is no garden or land with the property, an easy maintenance lock up and go making it ideal holiday home. With a country outlook sur...

• Bedrooms: 2 | • Bathrooms: 1 | • Built: 60 m<sup>2</sup> | • Orientation: Southwest | • View type: Countryside

General: Air Conditioning, Condition Good, Electricity, Fully equipped kitchen, Furnished (option), Garden (Private), Parking private, Private terrace