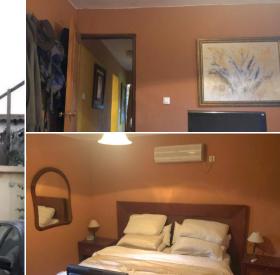

## **Description:**

A charming attached 2 bed campo property located out by the Rio Grande in Coin. This quirky little bolt hole has living room, kitchen, 2 good sized bedrooms and a large bathroom plus laundry area. Outside is a sun terrace access by a roof hatch, a covered entrance terrace with barbeque and parking space. There is no garden or land with the property, an easy maintenance lock up and go making it ideal holiday home. With a country outlook sur...

• Bedrooms: 2 | • Bathrooms: 1 | • Built: 60 m<sup>2</sup> | • Orientation: Southwest | • View type: Countryside

General: Air Conditioning, Condition Good, Electricity, Fully equipped kitchen, Furnished (option), Garden (Private), Parking private, Private terrace