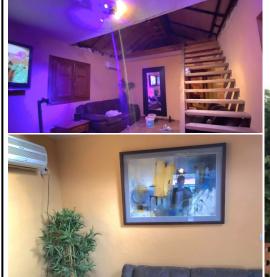

## **Description:**

A charming attached 2 bed campo property located out by the Rio Grande in Coin. This quirky little bolt hole has living room, kitchen, 2 good sized bedrooms and a large bathroom plus laundry area. Outside is a sun terrace access by a roof hatch, a covered entrance terrace with barbeque and parking space. There is no garden or land with the property, an easy maintenance lock up and go making it ideal holiday home. With a country outlook sur...

• Bedrooms: 2 | • Bathrooms: 1 | • Built: 60 m<sup>2</sup> | • Orientation: Southwest | • View type: Countryside

General: Air Conditioning, Condition Good, Electricity, Fully equipped kitchen, Furnished (option), Garden (Private), Parking private, Private terrace