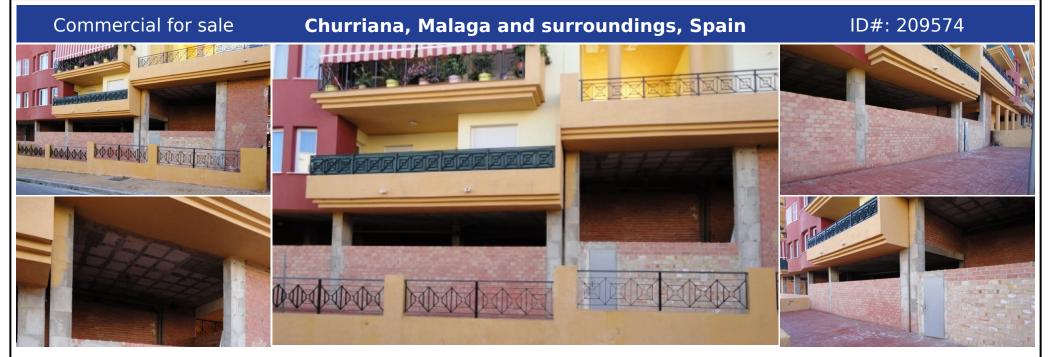

## **Description:**

Great commercial ideal for business as restaurants, cafeteria, academy, etc. Strategic location in Churriana. Main entrance to an big terrace of 97m2 plus an covered terrace of 37m2, totally fenced, with independent pedestrian way and interior of 167m2, to be built. NOT LEASE, JUST 1.800€/MONTH. Perfect for a new bussines as a coffe shop/ restaurant with terrace, nursery, academy, etc. We advise you to visit if you are interested, we wil...

• Bedrooms: 0 | • Bathrooms: 0 | • Built: 301 m<sup>2</sup> | • Terrace: 134 m<sup>2</sup> | • Orientation: West |

General: Close to shops, Condition Fair, Covered terrace, Furnished (No), Kitchen Not Fitted, Parking open, Parking private