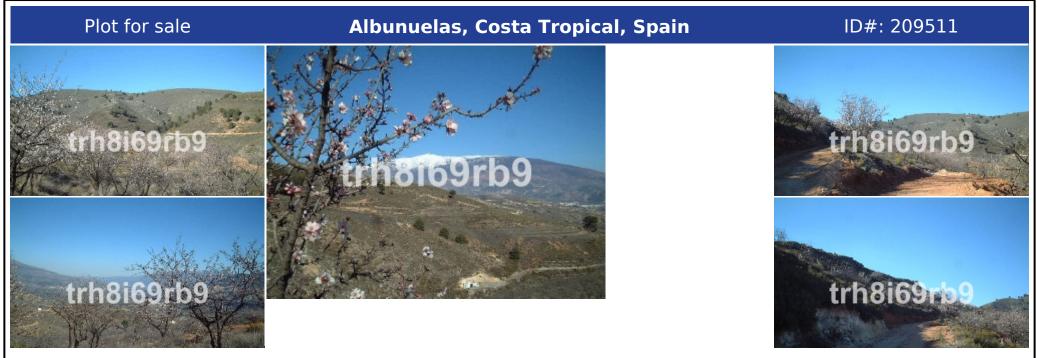

## **Description:**

Beautiful piece of land of 27,000 m2 in the Lecrin Valley in the municipality of Albuñuelas. The land is planted with almonds and is not currently irrigated, but the owner is drilling for water and will reclassify the land when the well is finished. The land has reasonable access up to a point, but the track nearest the property is in need of repair which is estimated at 6,000 euros. There is permission to connect mains electricity and the...