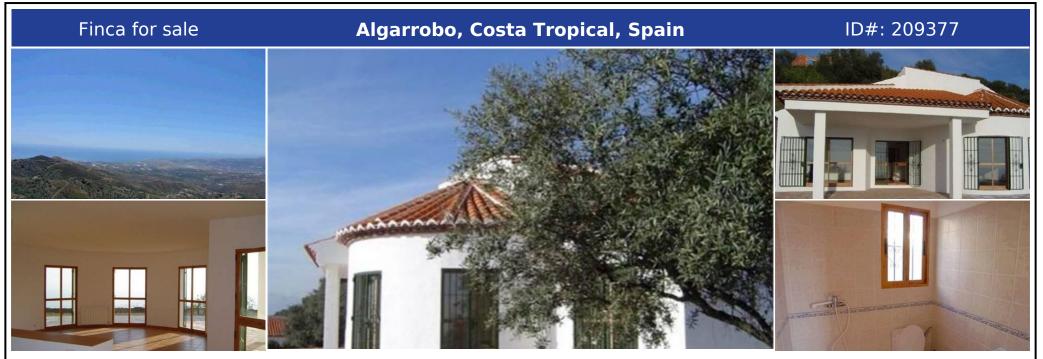

## **Description:**

Old olive trees behind the property, olive trees on the property, olive trees to the left, olive trees to the right, but NO olive trees interrupting the view in front to the south, to the coast, to the deep blue Mediterranean sea, an onwards to a hint of Africa, ... We are pleased to present in the middle of this 'wood' of about 2.500 m2 a charming spacious new villa of about 145 m2 constructed area. through a 20 m2 entrance porch yo...

• Bedrooms: 3 | • Bathrooms: 2 | • Built: 145 m<sup>2</sup> | • Terrace: 20 m<sup>2</sup> | • Orientation: South | • View type: Mountain, Sea

General: Close To Forest, Condition Good, Furnished (No)