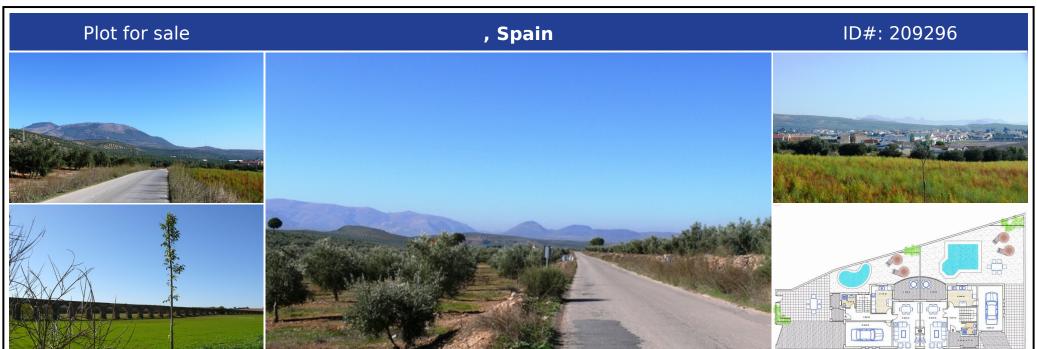

## **Description:**

This completely flat plot comes with the plans, project and license to build 2 semi-detached villas of 3 bedrooms, 3 bathrooms, garage, separate kitchen and lounge dining area. The ground floor would consist of 93 m2 and the upper floor of approx. 75 m2. there is the possible option to build private pools in the gardens. Very good investment opportunity with min. 25 % net yield. Plot, Close to Town, Garden: Private, Facing: East, West and...

• Bedrooms: 0 | • Bathrooms: 0 | • Plot: 612 m<sup>2</sup> | • Orientation: East, South, West | • View type: Countryside, Garden, Mountain

General: Electricity, Garden (Private), Near transport

€150,000