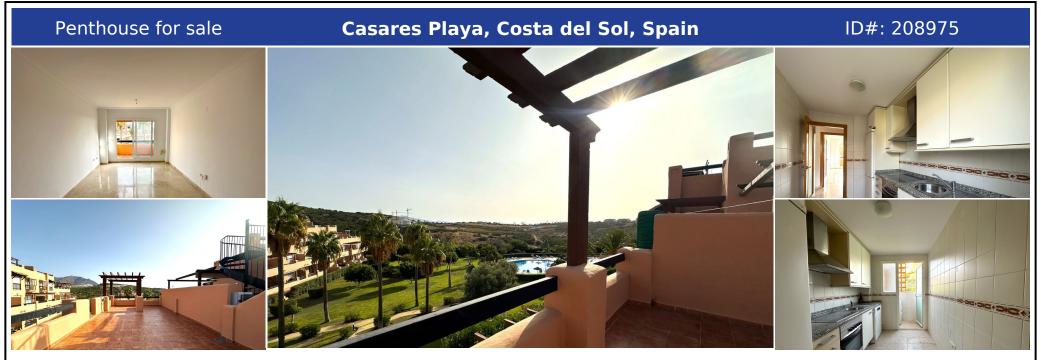

## **Description:**

WONDERFUL PENTHOUSE IN CORNER WITH LARGE SOLARIUM AND BEAUTIFUL SEA VIEWS !!!! Located in Casares Costa, next to the famous FINCA CORTESIN golf course, ONLY 900M FROM THE BEACH, with a promenade for walking access, close to supermarkets, restaurants, the new hospital only 4km distance. Located between Estepona and La Duquesa, both at 4 min driving distance, where you will find its beautiful ports and a great variety of bars, shops, and leisure...