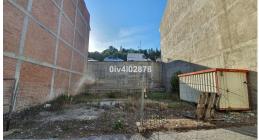

## Benalmadena Pueblo, Costa del Sol, Spain

ID#: 208958

Urban plot of 108m2 located in Benalmadena Pueblo, great location, higher level with sea views, close to shops restaurants and everything the charming Pueblo has to offer. Building allowance of 1,1587m2/m2=125,14m2 for the build of townhouse or apartments. Composed of Lower garage level plus 3 levels and atic level. C1 Classification=Casco. Total build area permitted subject to (planning permission) in excess of 325m2, given that the plot s...

• Bedrooms: 0 | • Bathrooms: 0 | • Plot: 108 m<sup>2</sup> | • Orientation: Southeast | • View type: Street

**General:** Close To Schools, Close to shops, Near transport

€140,000