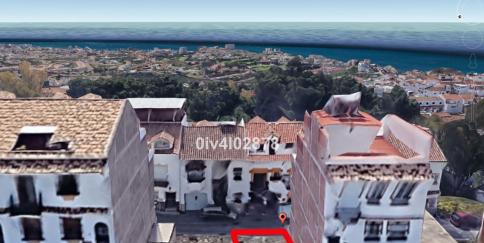

## Benalmadena Pueblo, Costa del Sol, Spain

ID#: 208958

Urban plot of 108m2 located in Benalmadena Pueblo, great location, higher level with sea views, close to shops restaurants and everything the charming Pueblo has to offer. Building allowance of 1,1587m2/m2=125,14m2 for the build of townhouse or apartments. Composed of Lower garage level plus 3 levels and atic level. C1 Classification=Casco. Total build area permitted subject to (planning permission) in excess of 325m2, given that the plot s...

• Bedrooms: 0 | • Bathrooms: 0 | • Plot: 108 m<sup>2</sup> | • Orientation: Southeast | • View type: Street

**General:** Close To Schools, Close to shops, Near transport

€140,000