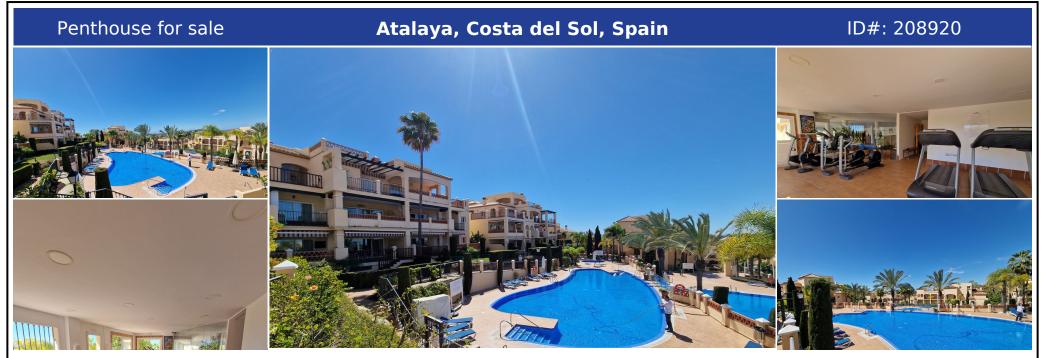

## **Description:**

Beautiful luxury duplex penthouse for sale in Marqués de Atalaya, close to the golf course, supermarket, bilingual school. The first floor property consists of 340m2 of total surface area with 272m2 of living area. This spacious duplex penthouse opens onto a living/dining room with direct access to the terrace (partly covered) offering golf and mountain views, and a glazed terrace next to the fitted kitchen. It has 3 double bedrooms, fitted w...

• Bedrooms: 3 | • Bathrooms: 3 | • Built: 347 m<sup>2</sup> | • Terrace: 170 m<sup>2</sup> | • Orientation: South | • View type: Golf, Mountain, Panoramic

**General:** Close To Schools, Close To Sea, Close To Town, Condition Excellent, Fully equipped kitchen, Garden (Shared), Parking private, Parking underground, Pool Communal, Private terrace