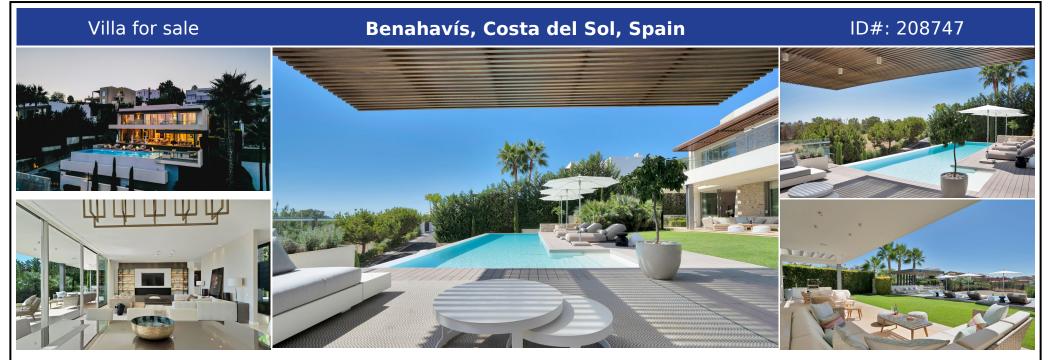

## **Description:**

This captivating contemporary villa, located in a prestigious gated community in Atalaya, offers stunning open views of the golf course. Spanning three levels, the villa welcomes you with a grand entrance hall and an open-plan layout featuring a fully fitted kitchen equipped with Miele appliances, a dining area, and a spacious living room. Floor-to-ceiling terrace doors provide access to a large covered terrace that overlooks the lush garden a...

• Bedrooms: 5 | • Bathrooms: 6 | • Built: 546 m<sup>2</sup> | • Terrace: 105 m<sup>2</sup> | • Orientation: South, Southeast | • View type: Countryside, Garden, Golf, Pool, Sea, Urban

**General:** Air Conditioning, Alarm system, Bargain, Central Heating, Cheap, Close to golf, Close to shops, Close To Town, Cold A/C, Condition Excellent, Covered terrace, Entry phone, Fitted Wardrobes, Fully equipped kitchen, Furnished, Garden (Private), Gated Complex, Hot A/C, Near transport, Parking covered, Parking More Than One,