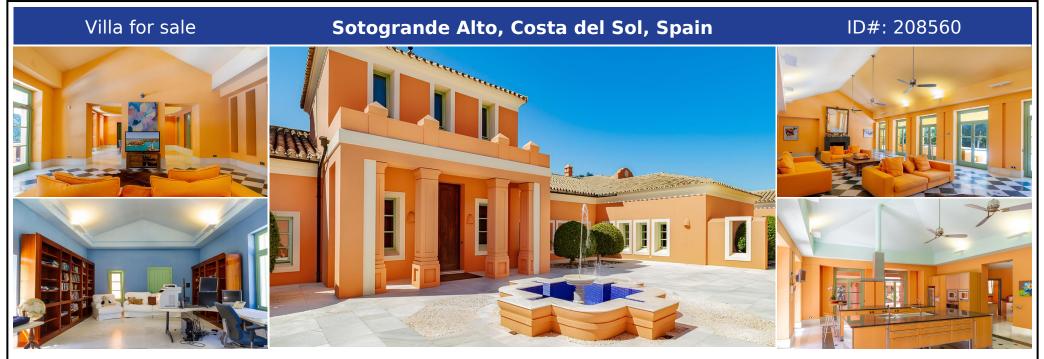

## **Description:**

Sotogrande Alto: Front line Golf Valderrama, 5/6 bedroom mansion style villa of 1000m2 living area on one level on a very private plot of 6200m2. South facing terrace and pool. Unique property entered through a courtyard with fountain. Entrance door opens into a double height foyer. Very spacious living room leads to a wonder dining room which adjoins a huge designer kitchen. Gym, Sauna, office, utility/laundry. Under floor heating. 4 car garage.

• Bedrooms: 6 | • Bathrooms: 7 | • Built: 1,400 m<sup>2</sup> | • Terrace: 400 m<sup>2</sup> | • Orientation: South | • View type: Garden, Golf

General: Close To Schools, Condition Excellent, Covered terrace, Games Room, Garage, Garden (Private), Gym, Pool Heated, Pool Private, Sauna