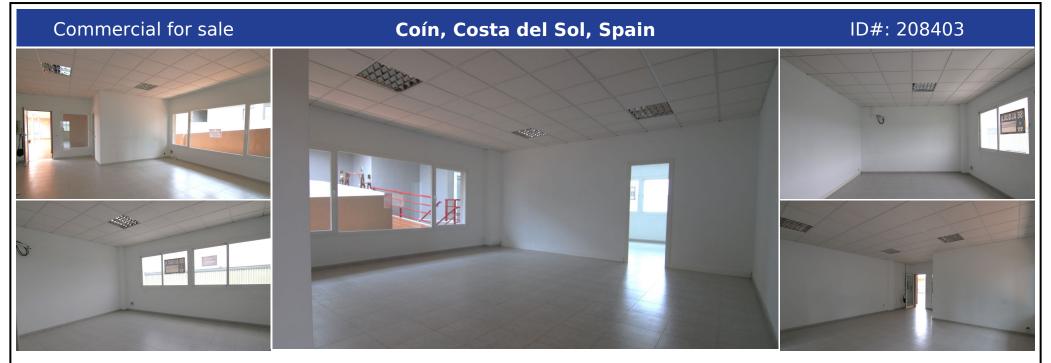

## **Description:**

Bright commercial premises of 80 metres, in industrial estate where there is a wide variety of shops. Passing area and with easy parking in the area. It has pedestrian access, lift. Large courtyard with bathrooms and toilets, to provide services to customers and businesses. It can be adapted for offices, masseurs, make-up artists, beauticians....

• Bedrooms: 0 | • Bathrooms: 1 | • Built: 80 m<sup>2</sup> | • Terrace: 15 m<sup>2</sup> | • Orientation: East, Northeast | • View type: Courtyard, Urban

**General:** Cheap, Close to shops, Condition Excellent, Electricity, Entry phone, Fiber Optic, Furnished (No), Gated Complex, Kitchen Not Fitted, Parking communal, Parking open, Parking street, Satellite TV