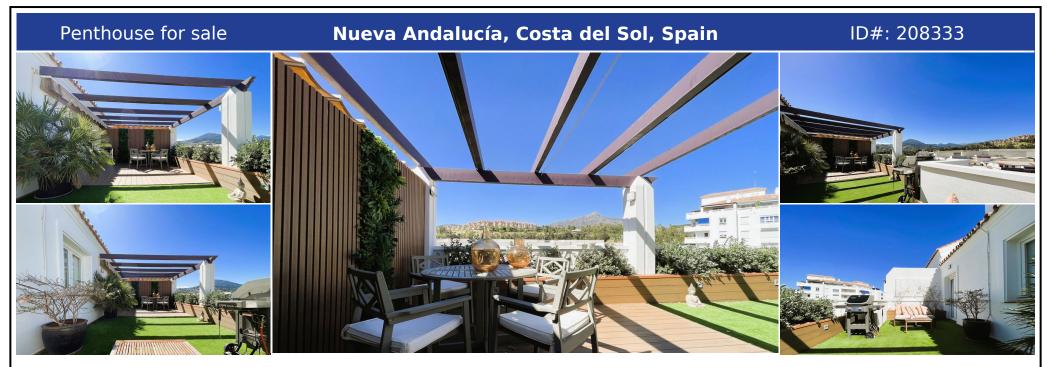

## **Description:**

This penthouse in Nueva Andalucía is ideally situated just 10 minutes' drive from the vibrant Puerto Banús, renowned for its luxury shops, restaurants and vibrant nightlife. This provides the perfect balance between tranquillity and accessibility to all kinds of amenities. The property comprises two bedrooms and a full bathroom. The large terrace affords views of the mountains, while the living and dining room benefits from excellent n...

• Bedrooms: 2 | • Bathrooms: 1 | • Built: 100 m<sup>2</sup> | • Orientation: Northeast | • View type: Mountain, Panoramic, Urban

**General:** Alarm system, Close To Town, Condition Excellent, Covered terrace, Fully equipped kitchen, Furnished (partially), Garden (Shared), Lift, Near transport, Parking private, Private terrace