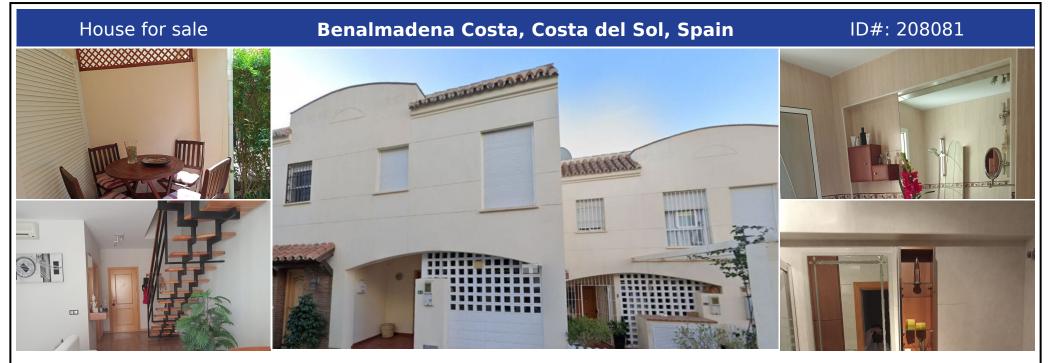

## **Description:**

This charming 120m² house in Torre Muelle, Benalmádena, is an ideal family home, offering a perfect blend of comfort and convenience. With 3 spacious bedrooms and 3 bathrooms, the property provides ample space for a growing family. The house features a large private garden of approximately 60m², perfect for outdoor activities and relaxation. Residents also enjoy access to a well-maintained community pool, making it easy to cool off on warm...

• Bedrooms:  $3 \mid$  • Bathrooms:  $3 \mid$  • Built:  $120 \text{ m}^2 \mid$  • Orientation: North, South  $\mid$  • View type: Garden

**General:** Air Conditioning, Close To Schools, Cold A/C, Condition Good, Covered terrace, Electricity, Entry phone, Fitted Wardrobes, Fully equipped kitchen, Furnished (partially), Garden (Private), Hot A/C, Near transport, Parking covered, Parking More Than One, Parking private, Pool Communal, Storage