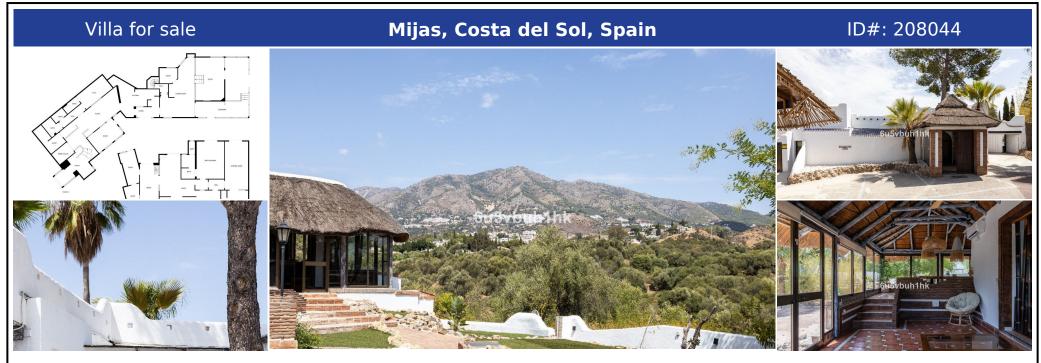

## **Description:**

Stunning finca located in Cortijuelo de la Alcaparra with a total area of 1,727 m². The property has 820 m² built, distributed over two floors that house two independent homes, perfect for large families or as an investment opportunity. On the upper floor, you will find a large and bright space that includes two toilets, a full bathroom, an open-plan kitchen to the living room, dressing room, two bedrooms, as well as a separate dining...

• Bedrooms: 4 | • Bathrooms: 3 | • Built: 820 m<sup>2</sup> |

**General:** Air Conditioning, Covered terrace, Near transport, Private terrace, Storage

€1,575,000