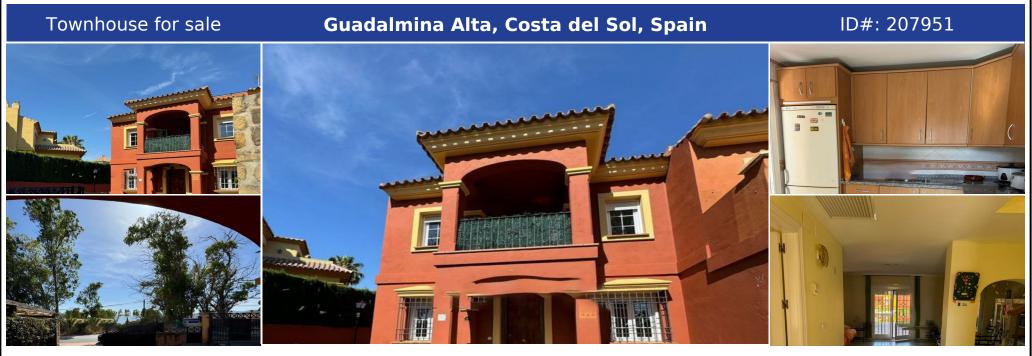

## **Description:**

Spectacular four-bedroom semi-detached house in Guadalmina Alta, a residential area with 9 properties in the complex. It is located close to the town of San Pedro de Alcántara, supermarkets and schools. The property has a private parking space at the entrance. On the first floor, there is a fully equipped kitchen, a bedroom with a bathroom, a spacious living-dining room with access to the garden and the communal terrace. On the upper floor,...

• Bedrooms: 4 | • Bathrooms: 3 | • Built: 190 m<sup>2</sup> | • Terrace: 30 m<sup>2</sup> | • Orientation: East | • View type: Pool

**General:** Air Conditioning, Close To Schools, Close To Town, Condition Excellent, Electricity, Ensuite Bathroom, Fitted Wardrobes, Fully equipped kitchen, Garage, Garden (Shared), Gated Complex, Near transport, Pool Communal, Private terrace, Urbanisation