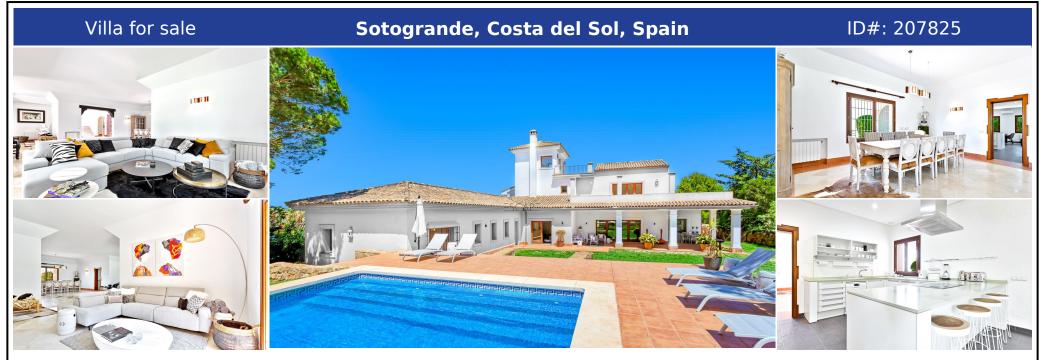

## **Description:**

Sotogrande White House Villa A luxurious Mediterranean villa set on the rolling hills of Sotogrande situated in the area of SO/Sotogrande Hotel and the Almenara golf course with beautiful mountain views. Entrance is via a courtyard that leads into an open plan entrance hall, 12 seater dining area | lounge | separate TV lounge which leads out onto a large covered terrace and spacious garden through glass fold away doors. Relax on the sun lounge...

• Bedrooms: 5 | • Bathrooms: 6 | • Built: 744 m<sup>2</sup> | • Orientation: South | • View type: Countryside, Golf, Panoramic, Pool, Sea

**General:** Alarm system, Central Heating, Close To Marina, Close To Schools, Cold A/C, Condition Excellent, Covered terrace, Electricity, Fireplace, Fitted Wardrobes, Fully equipped kitchen, Furnished (option), Garage, Garden (Private), Hot A/C, Parking private, Pool Private, Private terrace, Security 24/24, Telephone