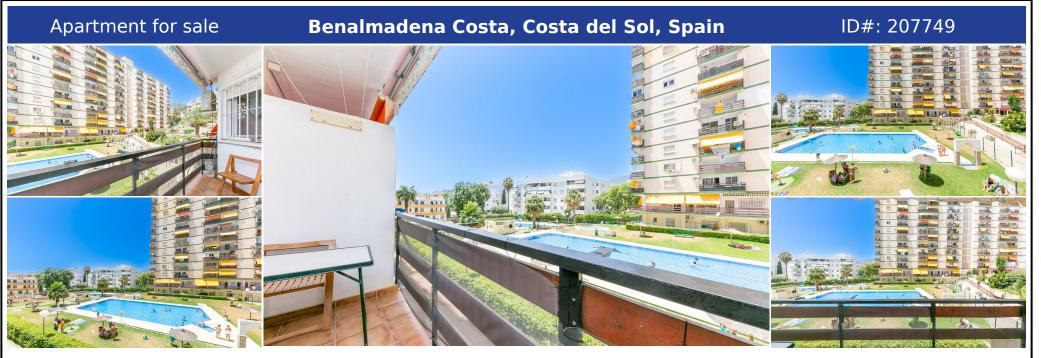

## **Description:**

Investment opportunity with tourist license on place! Nice apartment on the second line of the beach next to Parque de la Paloma in Benalmadena. It is distributed in a living room with an open-plan kitchen, 1 bedroom with built-in wardrobes, 1 bathroom and a large terrace with a view of the garden and the pool. Community with concierge, a communal pool and lifts. IBI: 242€ per year. Garbage: 172€ per year. Community: 80€ mensuales. ...

• Bedrooms: 1 | • Bathrooms: 1 | • Built: 30 m<sup>2</sup> | • Terrace: 4 m<sup>2</sup> | • Orientation: Northwest | • View type: Garden, Pool

**General:** Air Conditioning, Close To Marina, Close To Sea, Cold A/C, Condition Good, Electricity, Fitted Wardrobes, Fully equipped kitchen, Furnished, Garden (Shared), Gated Complex, Hot A/C, Lift, Near transport, Pool Communal, Private terrace, Urbanisation