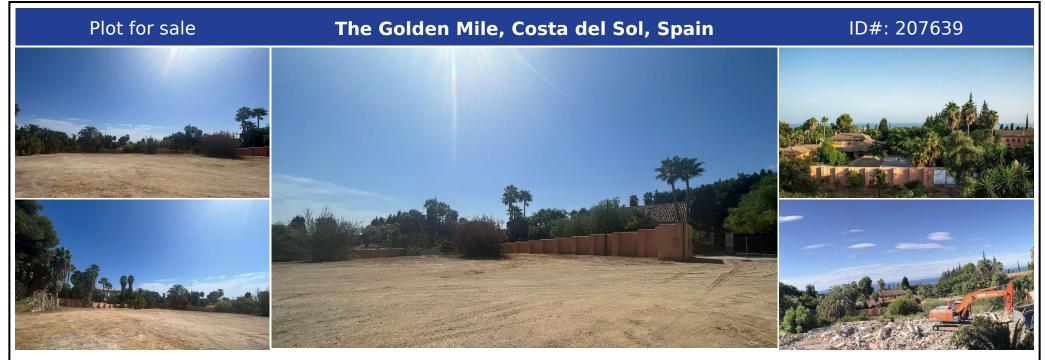

## **Description:**

Plot with bulding licence in Urbanization Rocio de Nagueles, strategically located in the heart of Marbella's Golden Mile, offering wonderful views of both the sea and the mountains. It has direct access from the Mediterranean Highway or A7, placing it just 5 minutes by car from the center of Marbella and Puerto Banús, as well as from the best schools such as The British International School of Marbella, and golf courses located on the...

• Bedrooms: 0 | • Bathrooms: 0 | • Plot: 1,850 m<sup>2</sup> | • Orientation: South | • View type: Mountain, Sea

General: Bargain, Cheap, Close To Schools, Close to shops, Close To Town